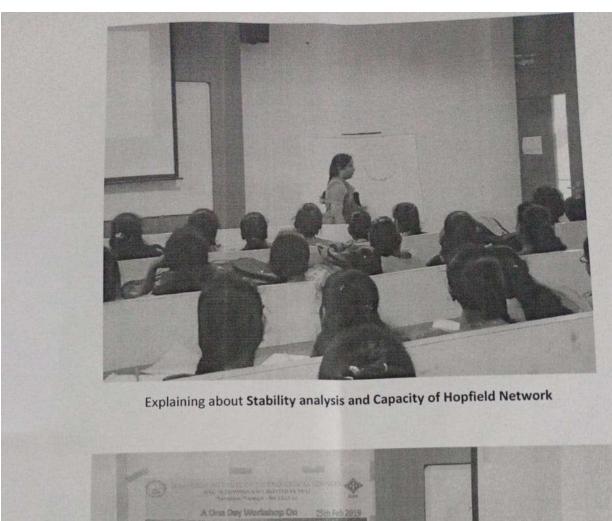

|           |          |      |         |      |
|                                                                                                                                                                                                                                                                                                                               |                                                                                                                                                                                                                                                                               |                                                            |           |          |      |         |      |









UGC - AUTONOMOUS

Permanently Affiliated to JNTUH, Accredited by NBA, Recognised Under UGC 2 (f) & 12 (b)

NARSAMPET, WARANGAL - 506332

## **CIRCULAR**

Date:11-09-2016

The department of Electronics and Communication Engineering is organizing a ONE WEEK WORKSHOP on "BRAINWAVEROBOTICS" for B.Tech III Year I Semester students from 12-09-2016 to 18-09-2016at Main seminar hall. This workshop enables the participants to work on Real time hardware modules based on industrial applications. So please utilize this opportunity.

COORDINATOR HOD -ECE

| REGISTRATION FORM              | Chief Patron:                        |
|--------------------------------|--------------------------------------|
|                                | Sri Ch. Narsimha Reddy –             |
| 1. Name of Participan