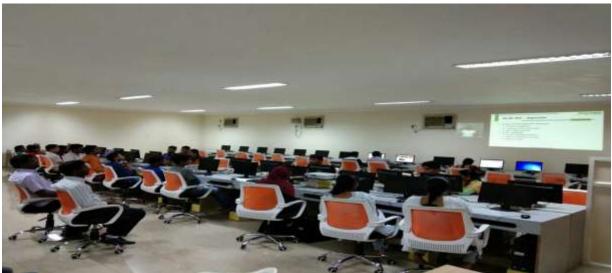

#### Report of workshop

Name of the workshop :DNA Sequence by applying Digital Signal Processing

No. of Resource persons
 No. days
 Avg.Participation/ day
 Feedback collected
 YES

7. Participation Certificate : Issued to all participants those who registered for the workshop

8. Exam on Workshop : Conducted Revenue generated

The above workshop conducted for the B.Tech second year students based on their feedback. Overall workshop is conducted successfully and all the students were gained knowledge in the field of DNA Sequence by applying Digital Signal Processing.