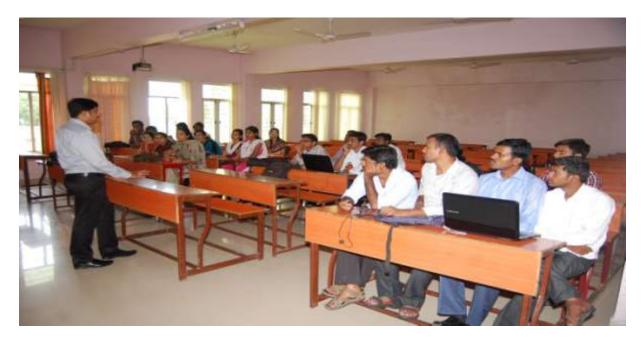

## CIRCULAR

Date: 11-11-2016

The department of Electrotics Communication and Engineering is organizing a ONE WEEK WORKSHOP on "DNA Sequence by applying Digital Signal Processing" for II<sup>rd</sup> year students from 14<sup>th</sup> November 2016 to 19<sup>st</sup>November 2016. So all the ECE students are hereby informed to utilize this opportunity

8. Exam on Workshop : Conducted Revenue generated

The above workshop conducted for the B.Tech second year students based on their feedback. Overall workshop is conducted successfully and all the students were gained knowledge in the field of DNA Sequence by applying Digital Signal Processing.