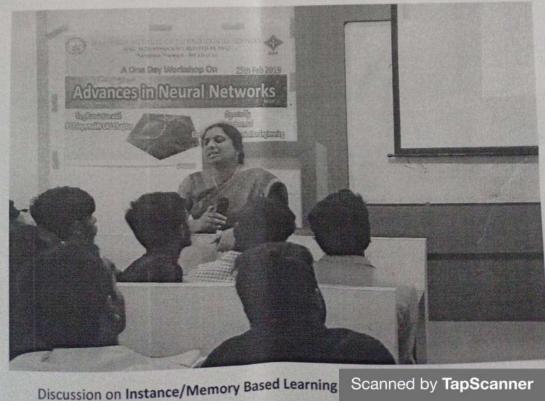

|           |          |      |         |      |
|                                                                                                                                                                                                                                                                                                                               |                                                                                                                                                                                                                                                                               |                                                            |           |          |      |         |      |









UGC - AUTONOMOUS

Permanently Affiliated to JNTUH, Accredited by NBA, Recognised Under UGC 2 (f) & 12 (b)

NARSAMPET, WARANGAL - 506332

## **CIRCULAR**

Date:11-09-2016

The department of Electronics and Communication Engineering is organizing a ONE WEEK WORKSHOP on "BRAINWAVEROBOTICS" for B.Tech III Year I Semester students from 12-09-2016 to 18-09-2016at Main seminar hall. This workshop enables the participants to work on Real time hardware modules based on industrial applications. So please utilize this opportunity.

COORDINATOR HOD -ECE

| REGISTRATION FORM              | Chief Patron:                        |
|--------------------------------|--------------------------------------|
|                                | Sri Ch. Narsimha Reddy –             |
| 1. Name of Participant: