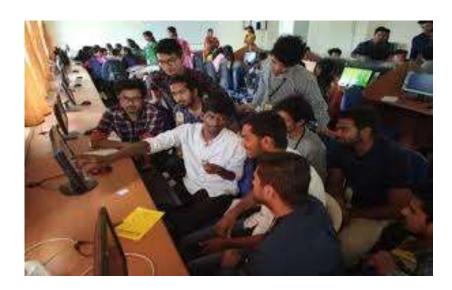

#### CIRCULAR

Date: 09-04-2018

The department of Electronics and Communication Engineering is organizing a ONE WEEK WORKSHOP on "Recent Advances in Neural Networks" for IV<sup>th</sup> year ECE students from 16-04-2018 to 20-04-2018. So all the IVth year ECE students has to attend this session in E-Classroom and hereby informed to utilize this opportunity,

#### **About the Workshop:**

The next industrial revolution is all about Artificial Intelligence, and it's happening now, soon it will change the world. This one day intensive workshop will broadly cover Manufacturing which have been maturing significantly over last decade and have now been identified by all major Defense, Power Generation, Aerospace, Agriculture and Automobile Agencies as key enabling technologies. The advantages are derived from the additional design capability gained that allows novel complex geometries with a little manufacturing cost. Hardware and components can be produced directly from the model with minimal tooling and reduced delivery times. Participants will be benefited with basic to advanced level development of technologies from the world renowned expert in this area.