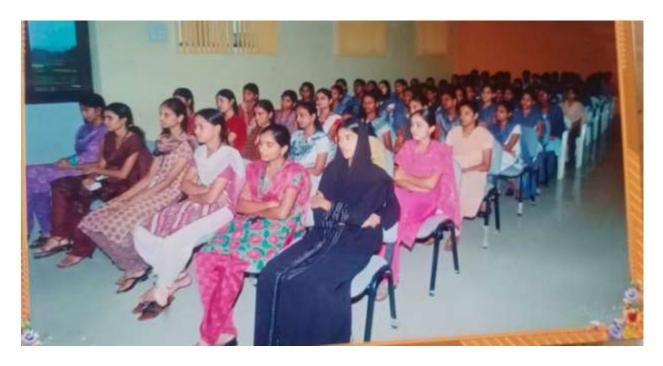

#### CIRCULAR

Date: 09-04-2018

The department of Electronics and Communication Engineering is organizing a ONE WEEK WORKSHOP on "Recent Advances in Neural Networks" for IV<sup>th</sup> year ECE students from 16-04-2018 to 20-04-2018. So all the IVth year ECE students has to attend this session in E-Classroom and hereby informed to utilize this opportunity,