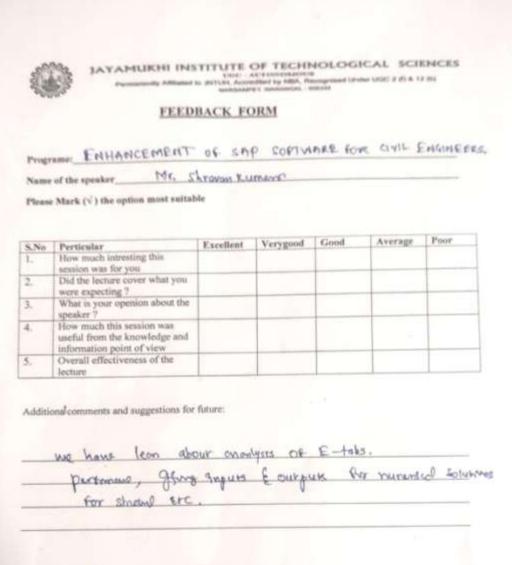

/u> | l                             |            |

UGC - AUTONOMOUS

Permanently Affiliated to JNTUH, Accredited by NBA, Recognised Under UGC 2 (f) & 12 (b) NARSAMPET, WARANGAL - 506332

| 94.  | BHUKYA PRASHANTHI       | 15C41A0231 |
|------|-------------------------|------------|
| 95.  | MADARAPU SHASHIPREETHAM | 16C41A0136 |
| 96.  | NALLA PAVAN             | 16C41A0143 |
| 97.  | CHINTHAM LOKESH         | 16C41A0107 |
| 98.  | SREERAMULA BHAVYASRI    | 15C41A0233 |
| 99.  | CHITLA SHRUTHI          | 15C41A0226 |
| 100. | JAKKOJU PRASHANTH KUMAR | 16C41A0152 |

PRINCIPAL CO-ORDINATOR HOD

# Estd 2001

# JAYAMUKHI INSTITUTE OF TECHNOLOGICAL SCIENCES

UGC - AUTONOMOUS

Permanently Affiliated to JNTUH, Accredited by NBA, Recognised Under UGC 2 (f) & 12 (b)

NARSAMPET, WARANGAL - 506332



Roll number 16C41 PO12 6

Date: 25 09 2016.

Name of the student R. ARPITHA-

# THE REAL PROPERTY OF THE PERTY OF THE PERTY

# JAYAMUKHI INSTITUTE OF TECHNOLOGICAL SCIENCES

UGC - AUTONOMOUS

| S.No Perticular Excellent Verygood Good Average  I. How much intresting this session was for you  2. Did the lecture cover what you were expecting?  J. What is your openion about the speaker?  J. How much this session was useful from the knowledge and information point of view  Overall effectiveness of the lecture |      |         |       |          |              | e Mark (√) the option most suital                          | r reas                                  |
|-----------------------------------------------------------------------------------------------------------------------------------