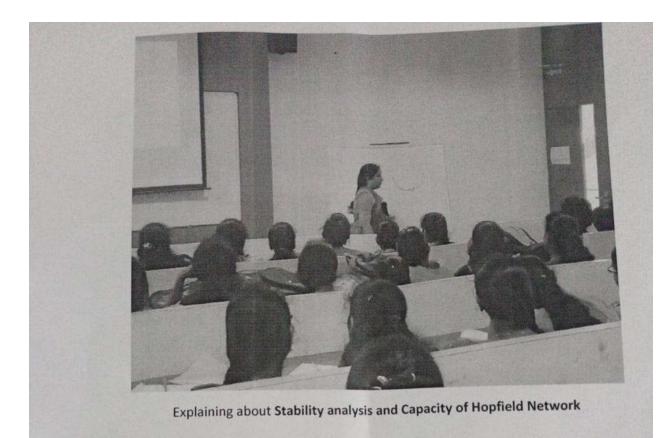

#### CIRCULAR

Date: 09-04-2018

The department of Electronics and Communication Engineering is organizing a ONE WEEK WORKSHOP on "Recent Advances in Neural Networks" for IV<sup>th</sup> year ECE students from 16-04-2018 to 20-04-2018. So all the IVth year ECE students has to attend this session in E-Classroom and hereby informed to utilize this opportunity,

#### **About the Workshop:**

The next industrial revolution is all about Artificial Intelligence, and it's happening now, soon it will change the world. This one day intensive workshop will broadly cover Manufacturing which have been maturing significantly over last decade and have now been identified by all major Defense, Power Generation, Aerospace, Agriculture and Automobile Agencies as key enabling technologies. The advantages are derived from the additional design capability gained that allows novel complex geometries with a little manufacturing cost. Hardware and components can be produced directly from the model with minimal tooling and reduced delivery times. Participants will be benefited with basic to advanced level development of technologies from the world renowned expert in this area.

### The following is the schedule for organizing one week work shop

| Day/ | 10:30 AM-                                          | 11:30 AM- | 11:40 AM-                                                       | 12:40 PM- | 1:30 PM-                   | 2:30 PM-                         |
|------|----------------------------------------------------|-----------|-----------------------------------------------------------------|-----------|----------------------------|----------------------------------|
| Time | 11:30 AM                                           | 11:40AM   | 12:40PM                                                         | 01:30 PM  | 2:30PM                     | 3:30 PM                          |
|      |                                                    |           |                                                                 |           |                            |                                  |
| Mon  | Inviting Chief Guests and Addressing the gathering | Tea Break | Introduction to Artificial Intelligence                         | Lunch     | Historical<br>Developments | Neuron Models                    |
| Tue  | Neural Dynamics                                    | Tea Break | Machine Learning basics  1.Supervised and Unsupervised learning | Lunch     | Perceptron models          | Back<br>Propogation<br>Algorithm |
| wed  | Neural Networks<br>and Deep Learning               | Tea Break | Credit Assignment problem                                       | Lunch     | Delta rule                 | Kolmogorov<br>theorem            |
| Thu  | Associative<br>Memories - I                        | Tea Break | Hebbian Learning                                                | Lunch     | Hamming<br>Distance        | Matrix<br>Memories               |
| Fri  | Real time<br>Applications                          | Tea Break | Exam session                                                    | Lunch     | Feedback                   | Felicitation                     |