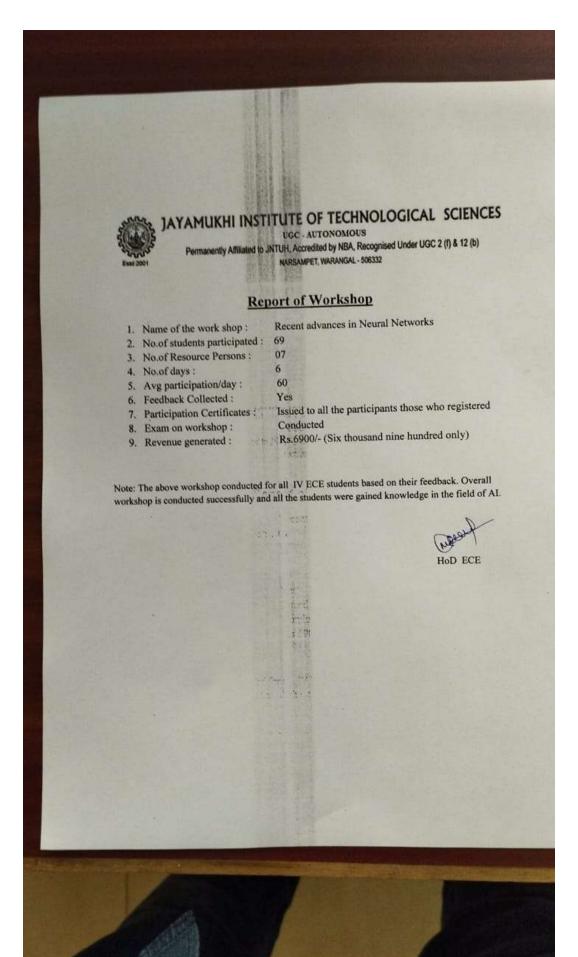

#### CIRCULAR

Date: 09-04-2018

The department of Electronics and Communication Engineering is organizing a ONE WEEK WORKSHOP on "Recent Advances in Neural Networks" for IV<sup>th</sup> year ECE students from 16-04-2018 to 20-04-2018. So all the IVth year ECE students has to attend this session in E-Classroom and hereby informed to utilize this opportunity,

#### **About the Workshop:**

The next industrial revolution is all about Artificial Intelligence, and it's happening now, soon it will change the world. This one day intensive workshop will broadly cover Manufacturing which have been maturing significantly over last decade and have now been identified by all major Defense, Power Generation, Aerospace, Agriculture and Automobile Agencies as key enabling technologies. The advantages are derived from the additional design capability gained that allows novel complex geometries with a little manufacturing cost. Hardware and components can be produced directly from the model with minimal tooling and reduced delivery times. Participants will be benefited with basic to advanced level development of technologies from the world renowned expert in this area.

### The following is the schedule for organizing one week work shop

| Day/ | 10:30 AM-                                          | 11:30 AM- | 11:40 AM-                                                       | 12:40 PM- | 1:30 PM-                   | 2:30 PM-                         |
|------|----------------------------------------------------|-----------|-----------------------------------------------------------------|-----------|----------------------------|----------------------------------|
| Time | 11:30 AM                                           | 11:40AM   | 12:40PM                                                         | 01:30 PM  | 2:30PM                     | 3:30 PM                          |
|      |                                                    |           |                                                                 |           |                            |                                  |
| Mon  | Inviting Chief Guests and Addressing the gathering | Tea Break | Introduction to Artificial Intelligence                         | Lunch     | Historical<br>Developments | Neuron Models                    |
| Tue  | Neural Dynamics                                    | Tea Break | Machine Learning basics  1.Supervised and Unsupervised learning | Lunch     | Perceptron models          | Back<br>Propogation<br>Algorithm |
| wed  | Neural Networks<br>and Deep Learning               | Tea Break | Credit Assignment problem                                       | Lunch     | Delta rule                 | Kolmogorov<br>theorem            |
| Thu  | Associative<br>Memories - I                        | Tea Break | Hebbian Learning                                                | Lunch     | Hamming<br>Distance        | Matrix<br>Memories               |
| Fri  | Real time<br>Applications                          | Tea Break | Exam session                                                    | Lunch     | Feedback                   | Felicitation                     |