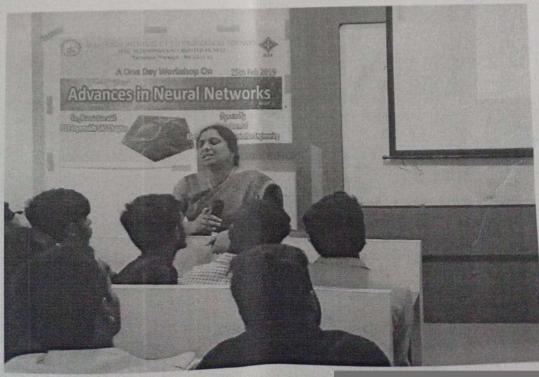

#### CIRCULAR

Date: 09-04-2018

The department of Electronics and Communication Engineering is organizing a ONE WEEK WORKSHOP on "Recent Advances in Neural Networks" for IV<sup>th</sup> year ECE students from 16-04-2018 to 20-04-2018. So all the IVth year ECE students has to attend this session in E-Classroom and hereby informed to utilize this opportunity,

#### **About the Workshop:**

The next industrial revolution is all about Artificial Intelligence, and it's happening now, soon it will change the world. This one day intensive workshop will broadly cover Manufacturing which have been maturing significantly over last decade and have now been identified by all major Defense, Power Generation, Aerospace, Agriculture and Automobile Agencies as key enabling technologies. The advantages are derived from the additional design capability gained that allows novel complex geometries with a little manufacturing cost. Hardware and components can be produced directly from the model with minimal tooling and reduced delivery times. Participants will be benefited with basic to advanced level development of technologies from the world renowned expert in this area.

#### **Neural Networks** "

 $16^{th}Apr - 20^{th}Apr = 2018$ 