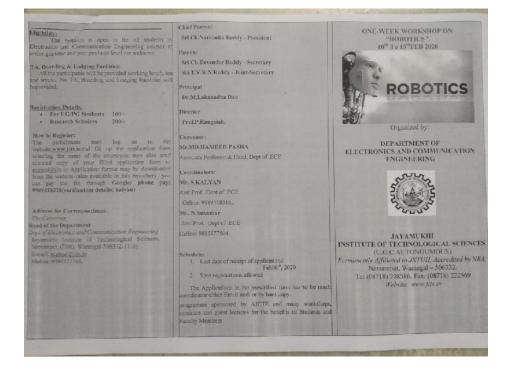

| S.NO | NAME OF THE VALUE ADDED COURSE                         |
|------|--------------------------------------------------------|
| 1    | Artificial Intelligence In Robotics                    |
| 2    | Machine Learning for signal Processing                 |
| 3    | Data Acquisition System                                |
| 4    | Power System Stability Implement by Using Fact Devices |
| 5    | Ethical Hacking & Cyber Security                       |
| 6    | Android Application Development                        |
| 7    | Enhancement of SAP Software for Civil Engineers        |
| 8    | Enhancement of E-LABs Software for Civil Engineers     |
| 9    | Robotics                                               |
| 10   | Design & Fabrication of PCB                            |
| 11   | I Week Workshop on Robotics and Its Applications       |
| 12   | Brain wave Robotics & its Applications                 |
| 13   | R.F. Design Using Latest CMOS Techniques               |
| 14   | Java Fundamental and Data Base Management Training     |