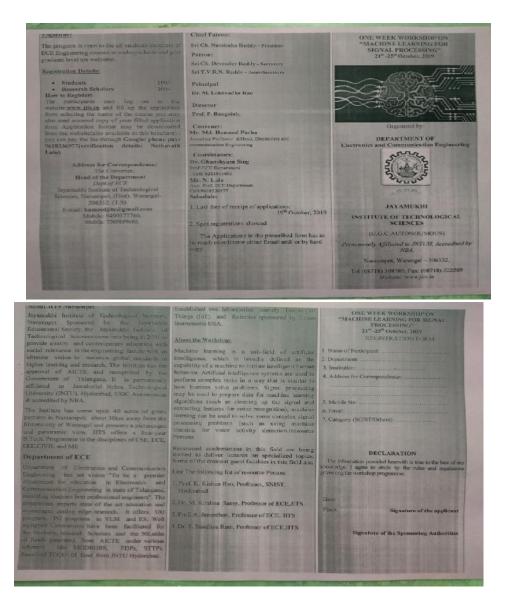

#### MACHINE LEARNING FOR SIGNAL PROCESSING

# MACHINE LEARNING FOR SIGNAL PROCESSING

#### **CONTENTS:**

- 1. Linear Algebra Refresher
- 2. Probability Theory Refresher
- 3. Digital Signal Processing Refresher
- 4. Machine Learning basics
  - a. Supervised and Unsupervised learning
  - b. Classification and Regression (linear models)
  - c. Evaluation metrics
- 5. Probability Models and Expectation Maximization Algorithm
  - a. Gaussian Mixture Models
- 6. Neural Networks and Deep Learning
  - a. Multi-class classification and Multi-label classification
  - b. Different kinds of non-linearities, objective functions and learning methods
- 7. ML for Audio Classification
  - a. Time Series Analysis, LSTMs and CNNs
- 8. ML for Speech Recognition
  - a. Hidden Markov Models, Finite State Transducers and Dynamic Programming
- 9. ML for Music Information Retrieval
  - a. Latent Variable Models, Matrix Factorization and Signal Separation
- 10. ML for Image Processing
  - a. Transfer Learning, Attention models, Attribute-based learning
- 11. ML for Communication
  - a. Deep learning for wireless applications

# **COURSE OUTCOMES**

- **1.**Remembering and understand the various machine learning methods.
- 2. Understand the Local models of machine learning concepts
- 3. Characterize the machine learning algorithms as supervised learning and unsupervised learning and Apply and analyze the various algorithms of supervised and unsupervised learning
- 4. Analyze the concept of neural networks for learning linear and non-linear activation functions
- 5. Learn the concepts in Bayesian analysis from probability models and methods