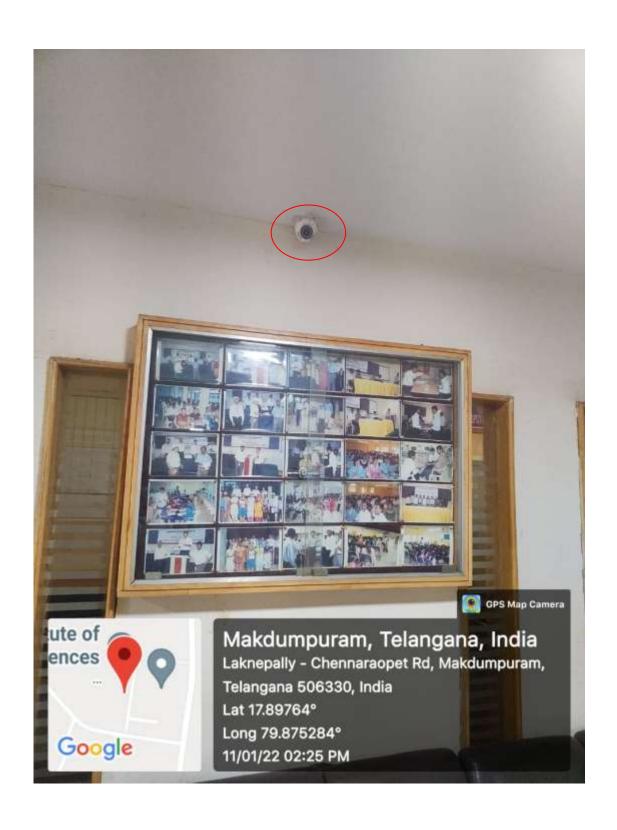

Camera Installed In the Main Entrance

Camera Installed In Block A

Camera Installed In the Every Laboratory

Camera Installed In the Central Library

Camera Installed In the Open Space

Camera Installed In the Corridors