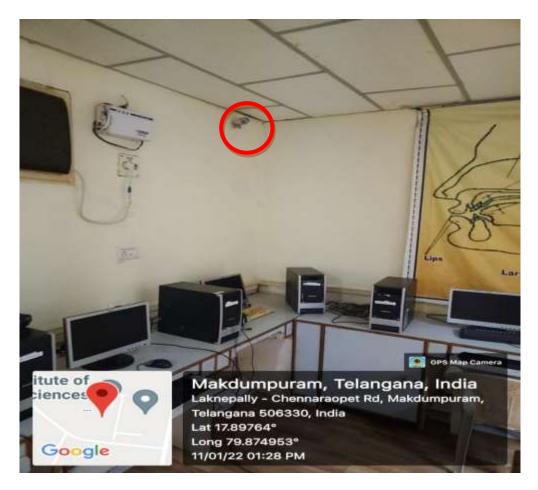

Camera Installed In the Main Entrance

Camera Installed In Block A

Camera Installed In the Every Laboratory

Camera Installed In the Central Library

Camera Installed In the Open Space

Camera Installed In the Corridors