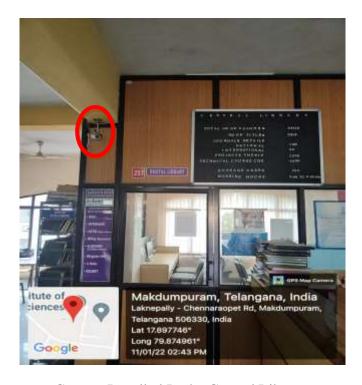

Camera Installed In the Main Entrance

Camera Installed In Block A

Camera Installed In the Every Laboratory

Camera Installed In the Central Library

Camera Installed In the Open Space

Camera Installed In the Corridors