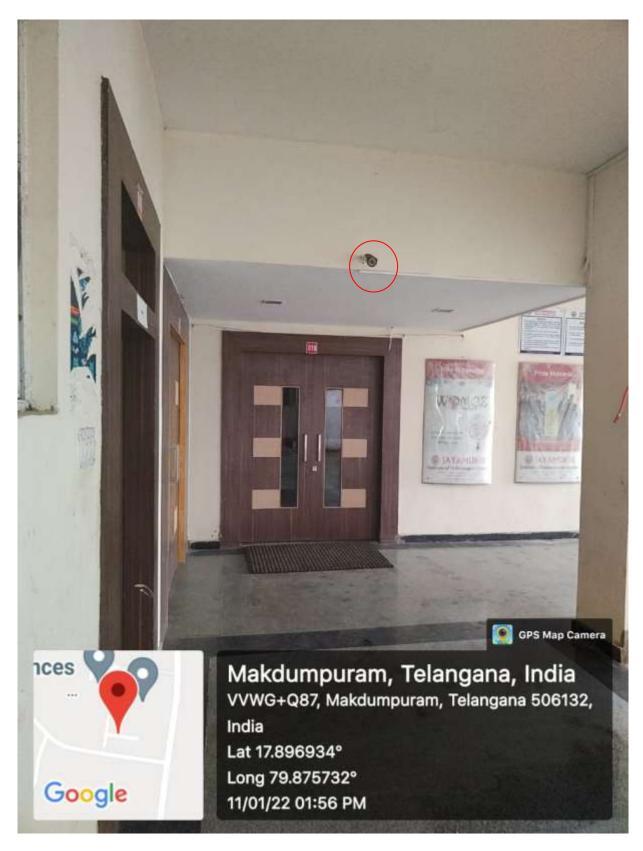

Camera Installed In the Main Entrance

Camera Installed In Block A

Camera Installed In the Every Laboratory

Camera Installed In the Central Library

Camera Installed In the Open Space

Camera Installed In the Corridors