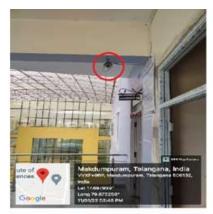

Camera Installed In the Main Entrance

Camera Installed In Block A

Camera Installed In the Every Laboratory

Camera Installed In the Central Library

Camera Installed In the Open Space

Camera Installed In the Corridors