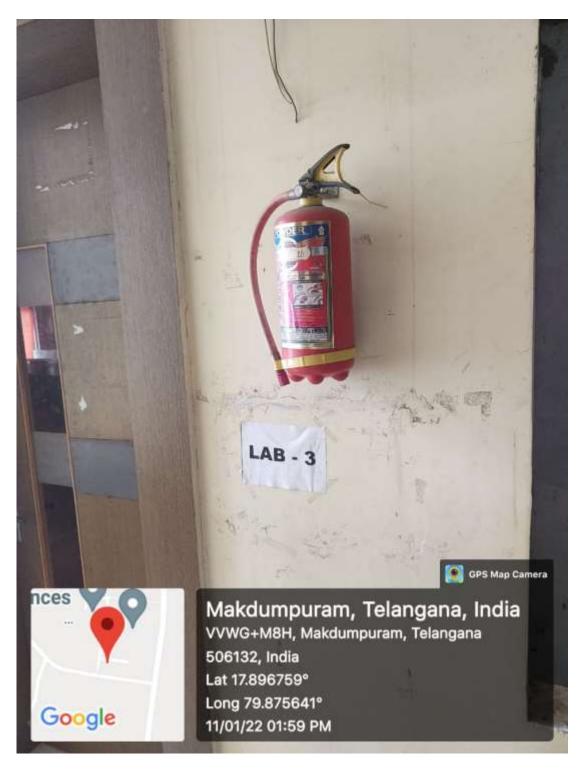

Camera Installed In the Canteen

Camera Installed In the Auditorium

Camera Installed In the Placement Cell

Camera Installed In Block C

Girls Waiting Room Facilities

Fire Safety Kit

First Aid Kit