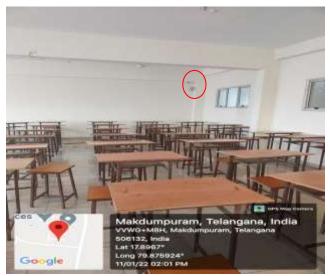

Camera Installed In the Main Entrance

Camera Installed In Block A

Camera Installed In the Every Laboratory

Camera Installed In the Central Library

Camera Installed In the Open Space

Camera Installed In the Corridors