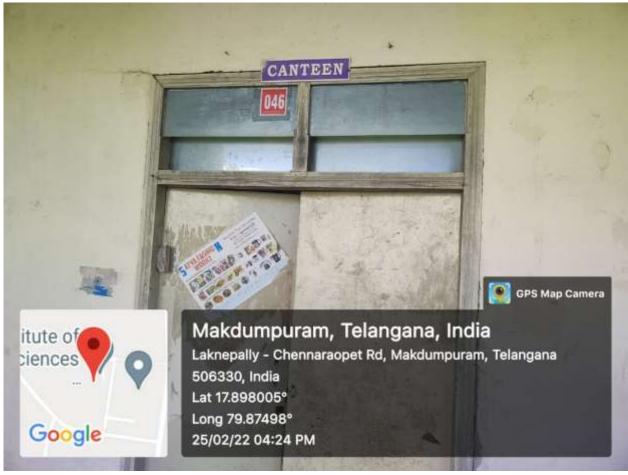

Camera Installed In the Canteen

Camera Installed In the Auditorium

Camera Installed In the Placement Cell

Camera Installed In Block C

Girls Waiting Room Facilities

Fire Safety Kit

First Aid Kit