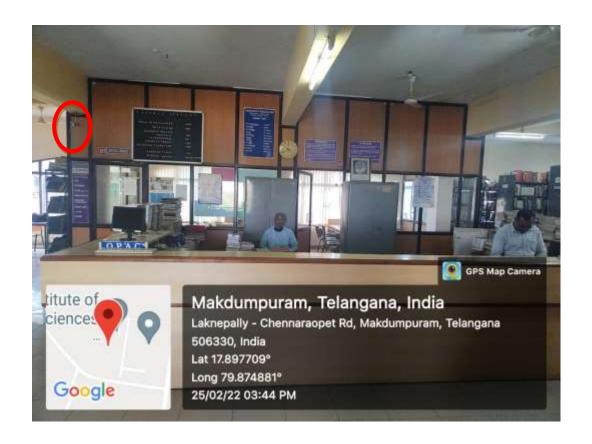

Camera Installed In the Main Entrance

Camera Installed In Block A

Camera Installed In the Every Laboratory

Camera Installed In the Central Library

Camera Installed In the Open Space

Camera Installed In the Corridors