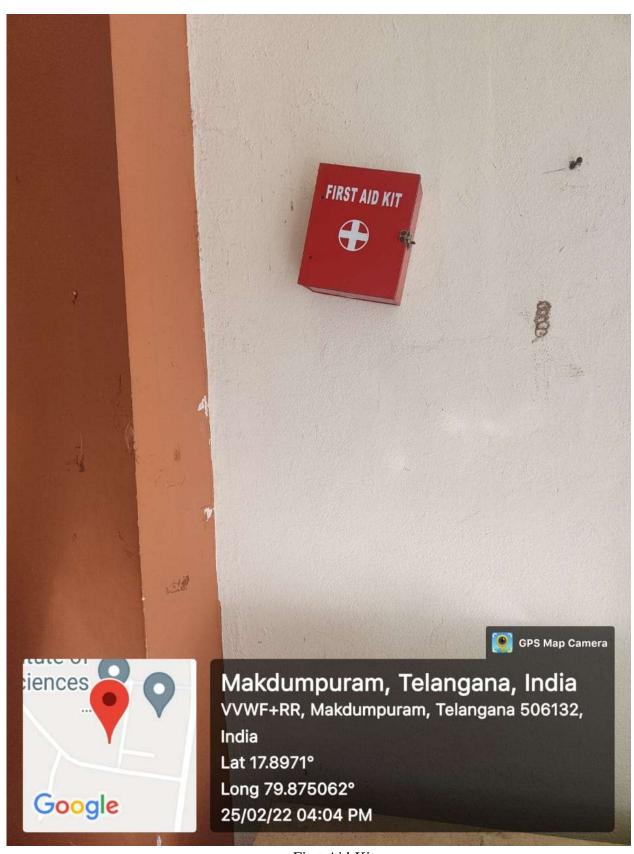

Camera Installed In the Canteen

Camera Installed In the Auditorium

Camera Installed In the Placement Cell

Camera Installed In Block C

Girls Waiting Room Facilities

Fire Safety Kit

First Aid Kit