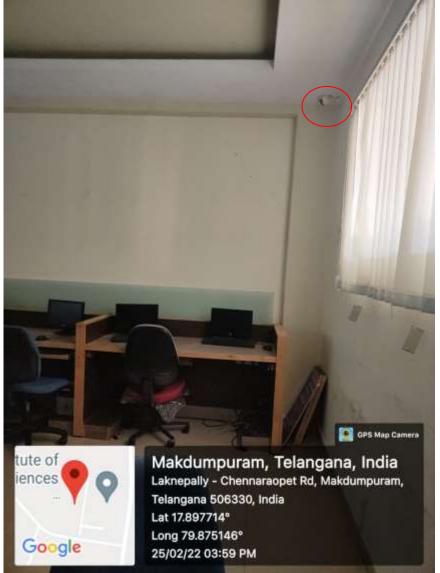

Camera Installed In the Main Entrance

Camera Installed In Block A

Camera Installed In the Every Laboratory

Camera Installed In the Central Library

Camera Installed In the Open Space

Camera Installed In the Corridors