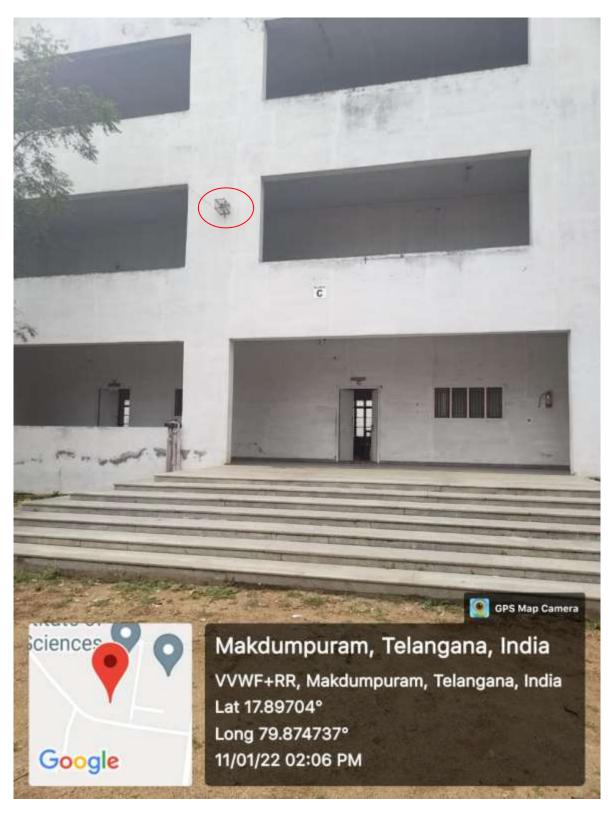

Camera Installed In the Canteen

Camera Installed In the Auditorium

Camera Installed In the Placement Cell

Camera Installed In Block C

Girls Waiting Room Facilities

Fire Safety Kit

First Aid Kit