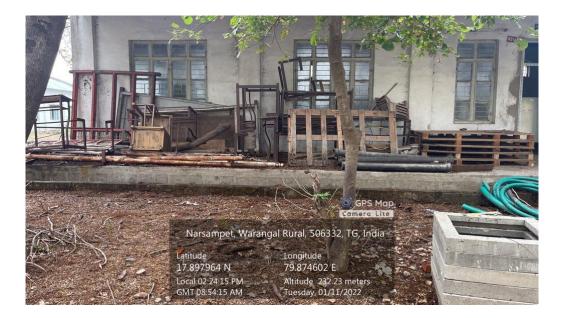

### Solid waste Management

Iron and wooden wastes are collected from the labs and classroom for reuse or recycling it.

Preservation of paper waste from all department for the purpose of selling to vendor.

# Waste Recycling System

Collecting wastage to recycle.

Disposal area for the purpose of burning.