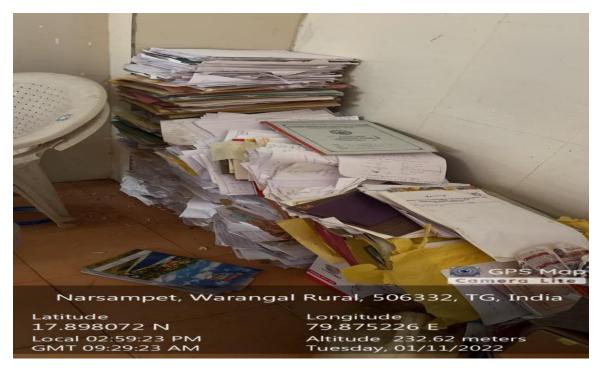

### Solid waste Management

Iron and wooden wastes are collected from the labs and classroom for reuse or recycling it.

Preservation of paper waste from all department for the purpose of selling to vendor.

Preservation of old records from all departments.