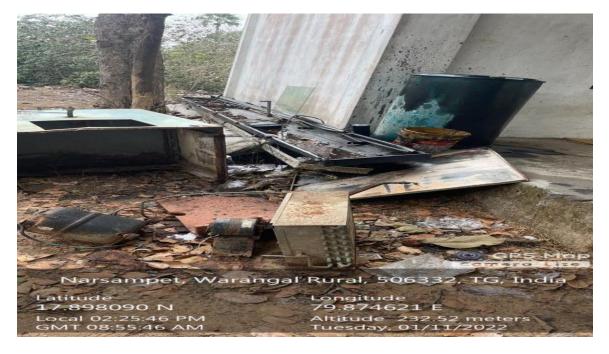

# Waste Recycling System

Collecting wastage to recycle.

Disposal area for the purpose of burning.