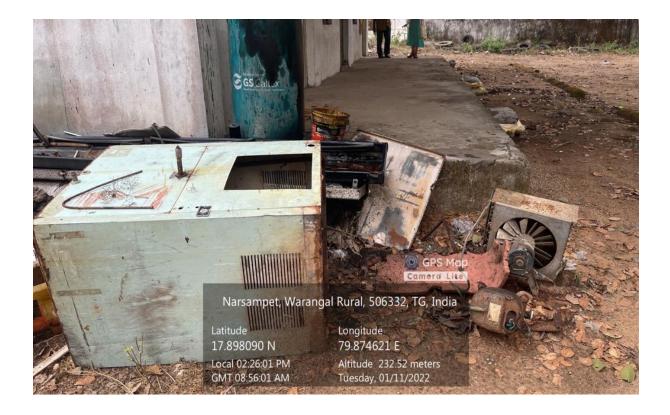

# **E-waste Mangement**

Segregation of e-waste from all department computer peripherals.

The Electronic Equipment stored for the purpose of dismantling.

# Waste Recycling System

Collecting wastage to recycle.

Disposal area for the purpose of burning.