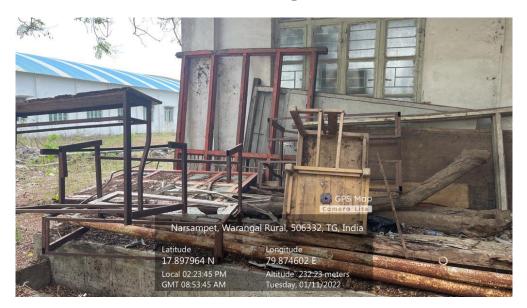

### Solid waste Management

Iron and wooden wastes are collected from the labs and classroom for reuse or recycling it.

Preservation of paper waste from all department for the purpose of selling to vendor.

# Waste Recycling System

Collecting wastage to recycle.

Disposal area for the purpose of burning.