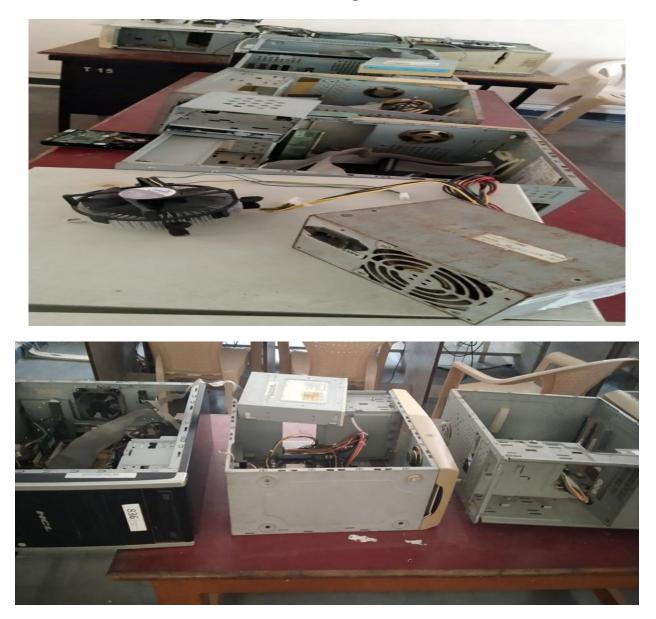

# **E-waste Mangement**

Segregation of e-waste from all department computer peripherals.

The Electronic Equipment stored for the purpose of dismantling.