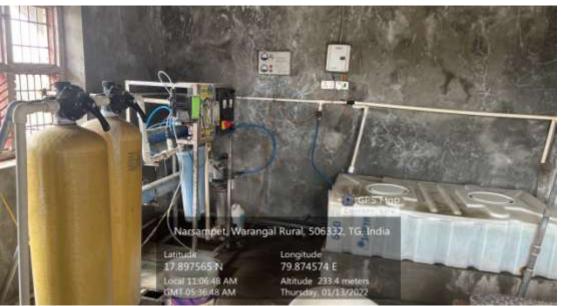

# 7.1.4. Water Conservation facilities available in the Institution. Rain water Harvesting





Rain water Harvesting Pits.

## Bore wells/ Open well Recharge





Open wells connected with motor to supply water to different areas.





Bore wells constructed to take under ground water to supplies for usage.

#### **Construction of tanks and bunds**





## **Water Recycling system**





# Maintenance of water bodies and distribution systemin the campus.







Narsampet, Warangal Rural, 506332, TG, India

Latitude 17 898374 N Local 023344 PM GMT 09:03:44 AM Longitude 79.874688 E Altitude 232.06 meters Tuesday, 01/11/2022

Narsampet, Warangal Rural, 506332, TG, India

Latitude 17,898374 N Local 02:33:36 PM GMT 09:03:36 AM Longitude 79.874688 E Altitude 232.06 meters Tuesday, 01/11/2022