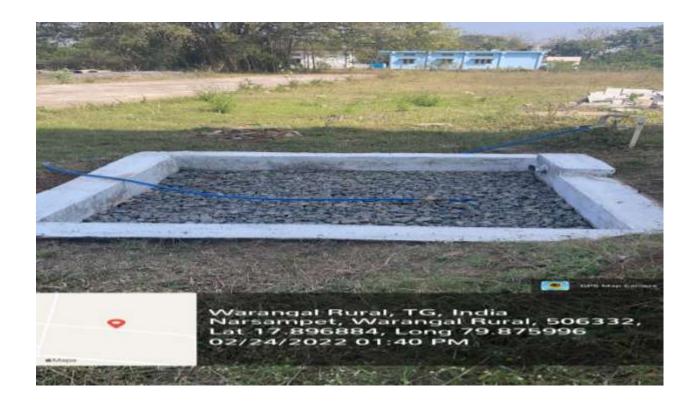

# 7.1.4. Water Conservation facilities available in the Institution. Rain water Harvesting

Rain water Harvesting Pits.