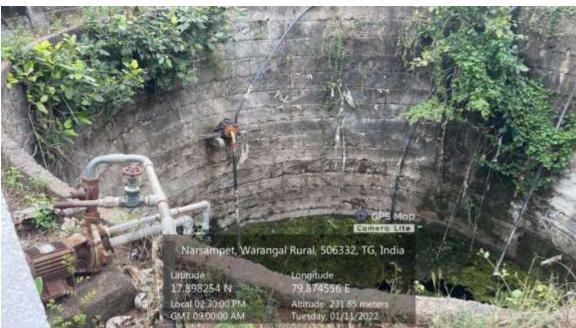

## Bore wells/ Open well Recharge

Open wells connected with motor to supply water to different areas.

Bore wells constructed to take under ground water to supplies for usage.