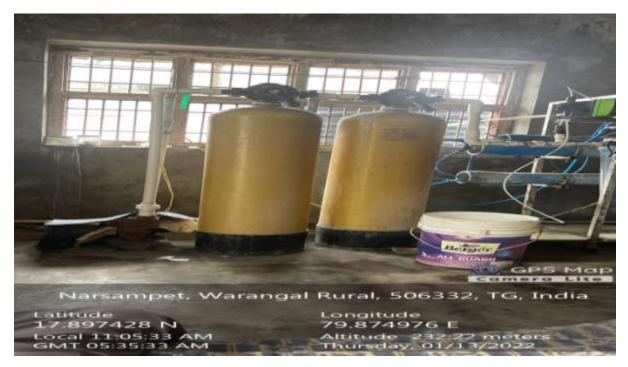

# 7.1.4. Water Conservation facilities available in the Institution. Rain water Harvesting





Rain water Harvesting Pits.

## Bore wells/ Open well Recharge





Open wells connected with motor to supply water to different areas.





Bore wells constructed to take under ground water to supplies for usage.

#### **Construction of tanks and bunds**





## **Water Recycling system**





# Maintenance of water bodies and distribution systemin the campus.







Narsampet, Warangal Rural, 506332, TG, India

Latitude 17 898374 N Local 023344 PM GMT 09:03:44 AM Longitude 79.874688 E Altitude 232.06 meters Tuesday, 01/11/2022

Narsampet, Warangal Rural, 506332, TG, India

Latitude 17,898374 N Local 02:33:36 PM GMT 09:03:36 AM Longitude 79.874688 E Altitude 232.06 meters Tuesday, 01/11/2022