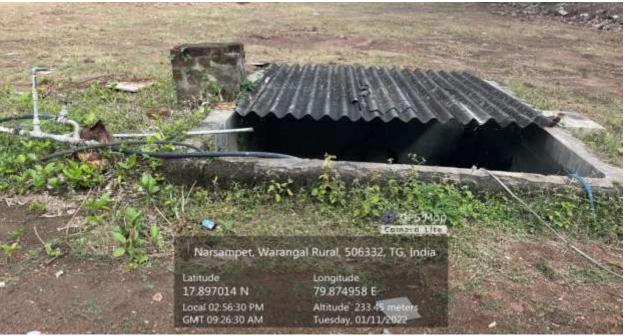

## Bore wells/ Open well Recharge

Open wells connected with motor to supply water to different areas.

Bore wells constructed to take under ground water to supplies for usage.