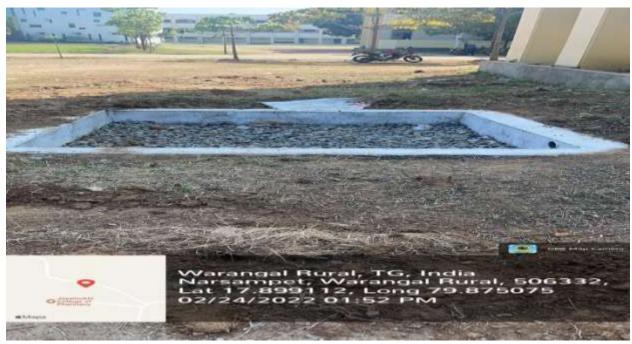

# 7.1.4. Water Conservation facilities available in the Institution. Rain water Harvesting

Rain water Harvesting Pits.