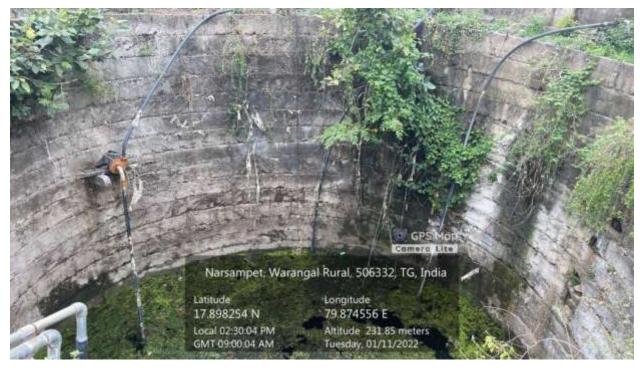

## Bore wells/ Open well Recharge

Open wells connected with motor to supply water to different areas.

Bore wells constructed to take under ground water to supplies for usage.