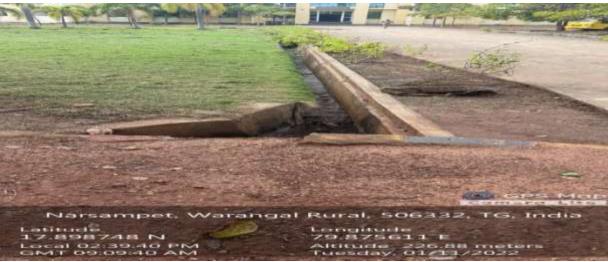

# 7.1.4. Water Conservation facilities available in the Institution. Rain water Harvesting

Rain water Harvesting Pits.