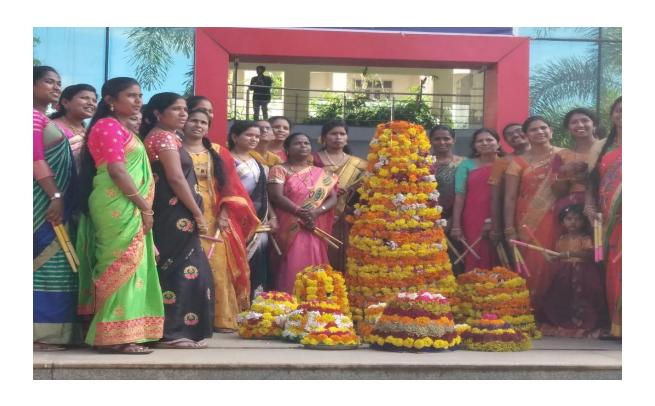

## A Brief Report On Bathukamma Celebrations in Jayamukhi

A colourful and vibrant festival of Telangana state, Bathukamma was celebrated in our college, Jayamukhi Institute of Technological Sciences, under NSS unit. All the girl students and women faculty have been participated devotedly. The boys and male faculty of the college have collected flowers like Gunugu, Thangedu, chamanthi, banthi, mandara. All Collectively decorated Bathukamma colorfully. The procession is extremely colourful with the decorations of women and the "Batukammalu". Songs of folklore are sung in chorus throughout the procession. One of our Final Year students Ch.Mahesh Vardhan, directed and shoot a Folk Song on the importance of Bathukamma. The students have enjoyed the celebrations and understood the significance of Bathukamma festival in Telangana culture. All the students and female faculty were dressed up traditionally in the procession. After celebrations, the prasadam was distributed to all. At the end of the program all the bathukammas were immersed in the water with the great devotion. Principal, Director and Head of the Departments are also participated in the celebrations