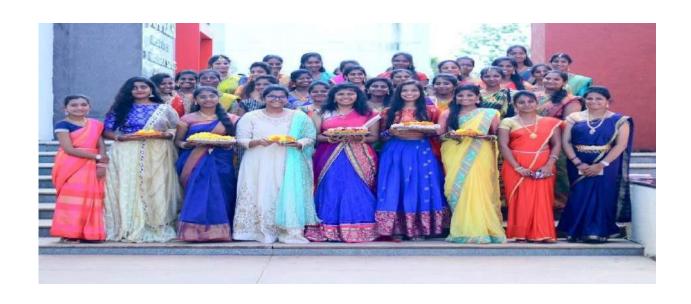

## A Brief Report On Bathukamma Celebrations in Jayamukhi

A colourful and vibrant festival of Telangana state, Bathukamma was celebrated in our college, Jayamukhi Institute of Technological Sciences, under NSS unit. All the girl students and women faculty have been participated devotedly. The boys and male faculty of the college have collected flowers like Gunugu, Thangedu, chamanthi, banthi, mandara. All Collectively decorated Bathukamma colorfully. The procession is extremely colourful with the decorations of women and the "Batukammalu". Songs of folklore are sung in chorus throughout the procession. One of our Final Year students Ch.Mahesh Vardhan, directed and shoot a Folk Song on the importance of Bathukamma. The students have enjoyed the celebrations and understood the significance of Bathukamma festival in Telangana culture. All the students and female faculty were dressed up traditionally in the procession. After celebrations, the prasadam was distributed to all. At the end of the program all the bathukammas were immersed in the water with the great devotion. Principal, Director and Head of the Departments are also participated in the celebrations