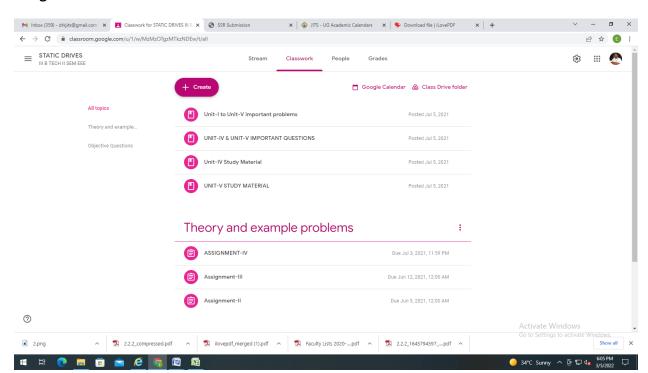

#### **Google Class Room:**

| (19)    |                       | (i) |
|---------|-----------------------|-----|
|         | 19-238 Manohar        | >   |
| kriohy. | 19-239 Krishna        | >   |
|         | 19-241 Navyasri       | >   |
| K 😵     | 19-243 santhosh Kumar | >   |
|         | Lavanya Palnati       | >   |
| ⊲       | 0 🗆                   |     |